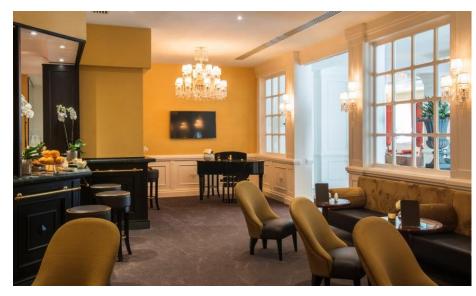

#### Restaurant & Bar

Savour the authentic experience of dining in Rome at The Dome by Eataly restaurant. With its intimate, informal surroundings and menu of classic Roman cuisine — together with international favorites — you needn't venture far to find one of the city's hidden treasures.

The Dome by Eataly bar is a tranquil and intimate ambience reserved for the hotel's guests. A perfect place to relax, have a coffee or enjoy a light lunch or cocktails.

ROMA