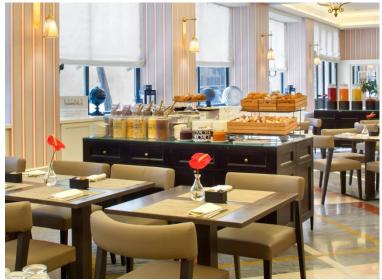

#### Restaurant & Bar

Savour the authentic experience of dining in Rome at The Dome by Eataly restaurant. With its intimate, informal surroundings and menu of classic Roman cuisine — together with international favorites — you needn't venture far to find one of the city's hidden treasures.

The Dome by Eataly bar is a tranquil and intimate ambience reserved for the hotel's guests. A perfect place to relax, have a coffee or enjoy a light lunch or cocktails.

ROMA