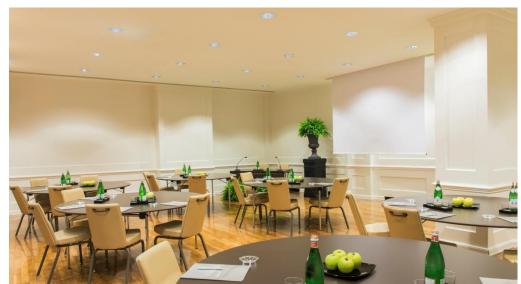

#### **Meetings & Events**

**Meeting rooms: 2** 

Capacity (theatre style): 140 max

The Michelangelo hotel provides a prestigious setting for any business meeting and conferences in Rome.

Facilities include two modular meeting rooms for up to 140 people, both equipped with the latest technology and ideal for anything from conventions to fashion shows.

ROMA

| Meeting rooms                      | Area mq / ft. | L x W mt. / ft.            | Height mt. / ft. | Theatre | Class<br>room | Conference<br>table/ U-shape | Cabaret<br>style^ | Cocktail reception | Banquet |
|------------------------------------|---------------|----------------------------|------------------|---------|---------------|------------------------------|-------------------|--------------------|---------|
| Bernini (A)                        | 90<br>968,4   | 10,56×8,50<br>34,64×27,87  | 3<br>9,83        | 60      | 27/30*        | 20                           | 30***             | 50                 | 60      |
| Bernini (B)                        | 60<br>645,6   | 12,84x4,95<br>42,11x16,23  | 3<br>9,83        | 55      | 20/25**       | 20                           | 18***             | 40                 | 40      |
| Bernini (A+B)                      | 200<br>2152   | 18,40×10,86<br>60,34×35,61 | 3<br>9,83        | 140     | 60            | 40***                        | 54***             | 120                | 120     |
| N° 6 Studio °                      | 12<br>129,17  | ,-                         | 2,95<br>9,68     | -       | æ             | 10                           | -                 |                    | -       |
| The Dome by Eataly<br>Restaurant ° | 270<br>2,906  | 25×7,85<br>81,99×25,74     | 2,90<br>9,51     | -       | -             |                              | -                 | 140                | 140     |