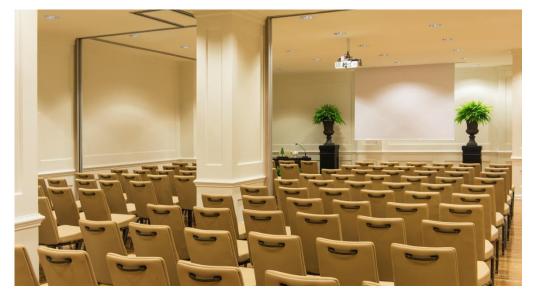

#### **Meetings & Events**

**Meeting rooms: 2** 

Capacity (theatre style): 140 max

The Michelangelo hotel provides a prestigious setting for any business meeting and conferences in Rome.

Facilities include two modular meeting rooms for up to 140 people, both equipped with the latest technology and ideal for anything from conventions to fashion shows.

ROMA

| Meeting rooms                      | Area mq / ft. | L x W mt. / ft.            | Height mt. / ft. | Theatre | Class<br>room | Conference<br>table/ U-shape | Cabaret<br>style^ | Cocktail reception | Banquet |
|------------------------------------|---------------|----------------------------|------------------|---------|---------------|------------------------------|-------------------|--------------------|---------|
| Bernini (A)                        | 90<br>968,4   | 10,56×8,50<br>34,64×27,87  | 3<br>9,83        | 60      | 27/30*        | 20                           | 30***             | 50                 | 60      |
| Bernini (B)                        | 60<br>645,6   | 12,84x4,95<br>42,11x16,23  | 3<br>9,83        | 55      | 20/25**       | 20                           | 18***             | 40                 | 40      |
| Bernini (A+B)                      | 200<br>2152   | 18,40×10,86<br>60,34×35,61 | 3<br>9,83        | 140     | 60            | 40***                        | 54***             | 120                | 120     |
| N° 6 Studio °                      | 12<br>129,17  | ,-                         | 2,95<br>9,68     | -       | æ             | 10                           | -                 |                    | -       |
| The Dome by Eataly<br>Restaurant ° | 270<br>2,906  | 25×7,85<br>81,99×25,74     | 2,90<br>9,51     | -       | -             |                              | -                 | 140                | 140     |