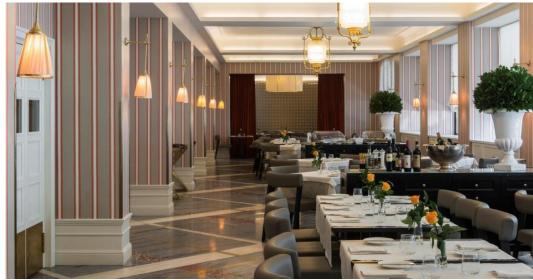

#### Restaurant & Bar

Savour the authentic experience of dining in Rome at The Dome by Eataly restaurant. With its intimate, informal surroundings and menu of classic Roman cuisine — together with international favorites — you needn't venture far to find one of the city's hidden treasures.

The Dome by Eataly bar is a tranquil and intimate ambience reserved for the hotel's guests. A perfect place to relax, have a coffee or enjoy a light lunch or cocktails.

ROMA