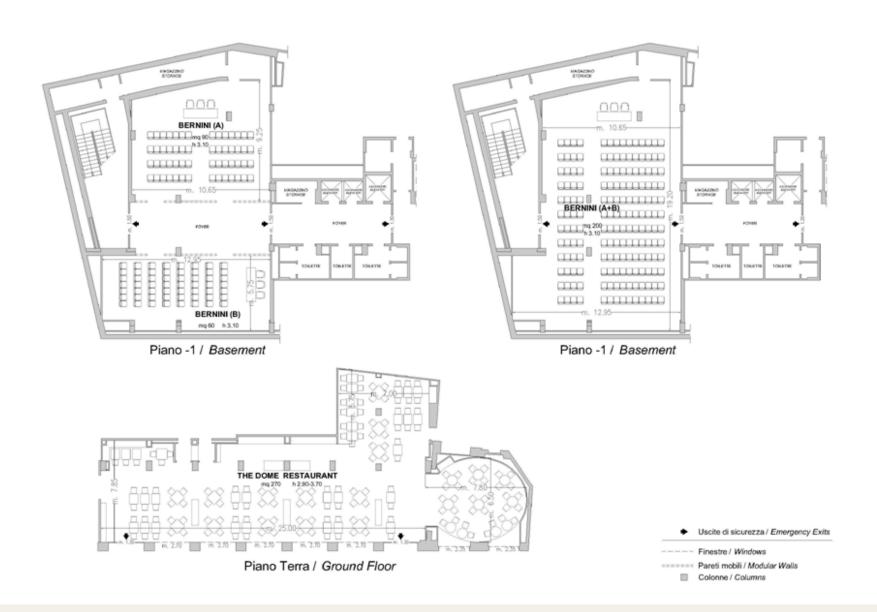

#### **Meetings & Events**

**Meeting rooms: 2** 

Capacity (theatre style): 140 max

The Michelangelo hotel provides a prestigious setting for any business meeting and conferences in Rome.

Facilities include two modular meeting rooms for up to 140 people, both equipped with the latest technology and ideal for anything from conventions to fashion shows.

ROMA

| Meeting rooms                      | Area mq / ft. | L x W mt. / ft.            | Height mt. / ft. | Theatre | Class<br>room | Conference<br>table/ U-shape | Cabaret<br>style^ | Cocktail reception | Banquet |
|------------------------------------|---------------|----------------------------|------------------|---------|---------------|------------------------------|-------------------|--------------------|---------|
| Bernini (A)                        | 90<br>968,4   | 10,56×8,50<br>34,64×27,87  | 3<br>9,83        | 60      | 27/30*        | 20                           | 30***             | 50                 | 60      |
| Bernini (B)                        | 60<br>645,6   | 12,84x4,95<br>42,11x16,23  | 3<br>9,83        | 55      | 20/25**       | 20                           | 18***             | 40                 | 40      |
| Bernini (A+B)                      | 200<br>2152   | 18,40×10,86<br>60,34×35,61 | 3<br>9,83        | 140     | 60            | 40***                        | 54***             | 120                | 120     |
| N° 6 Studio °                      | 12<br>129,17  | ,-                         | 2,95<br>9,68     | -       | æ             | 10                           | -                 |                    | -       |
| The Dome by Eataly<br>Restaurant ° | 270<br>2,906  | 25×7,85<br>81,99×25,74     | 2,90<br>9,51     | -       | -             |                              | -                 | 140                | 140     |